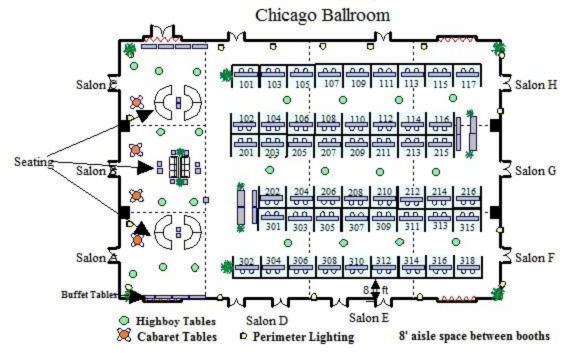

## 23<sup>rd</sup> Annual National Conference September 10–12, 2014 Chicago, Illinois Booth Assignments—Alpha Listing

| 311      | Alere Home Monitoring                                       |
|----------|-------------------------------------------------------------|
| 211      | American Regent                                             |
| 301      | Amgen, Inc.                                                 |
| 115      | Barnes-Jewish Hospital                                      |
| 210      | Baxter Healthcare                                           |
| 107      | Baylor Health Care System                                   |
| 201      | BioScrip                                                    |
| 312      | Blood and Marrow Transplant Program at Northside Hospital   |
| 202      | Boehringer Ingelheim Pharmaceuticals, Inc.                  |
| 105      | Brigham and Women's Hospital                                |
| 315      | Celgene                                                     |
| 113      | CHI St. Luke's Health-Baylor St. Luke's Medical Center      |
| 214      | Children's Hospital of Pittsburgh of UPMC                   |
| 104      | Cincinnati Children's Hospital Medical Center               |
| 208      | City of Hope National Medical Center                        |
| 213      | Continuum Services, Inc.                                    |
| 209      | Cook Children's Health Care System                          |
| 206      | Coram CVS/Specialty Infusion Services                       |
| 203      | Eisai Inc.                                                  |
| 114      | Emory Transplant Center                                     |
| 101      | Genentech                                                   |
| 313      | HeartWare, Inc.                                             |
| 108      | Houston Methodist J.C. Walter Jr. Transplant Center         |
| 310      | Incyte Corporation                                          |
| 314      | KCI                                                         |
| 110      | Loma Linda University Health-Transplantation Institute      |
| 215      | Mayo Clinic                                                 |
| 112      | MedStar Georgetown Transplant Institute                     |
| 205      | Millennium: The Takeda Oncology Company                     |
| 106      | Nebraska Medical Center, The                                |
| 212      | Novartis Pharmaceuticals                                    |
| 102      | Novo Nordisk, Inc.                                          |
| 309      | NPS Pharmaceuticals                                         |
| 308      | NUATC-Northwestern University Affiliated Transplant Centers |
| 303      | Onyx Pharmaceuticals                                        |
| 302, 304 | Optum                                                       |
| 307      | Pfizer Inc.                                                 |
| 103      | Roche Diabetes Care                                         |
| 318      | Sanofi                                                      |
| 306      | Shire                                                       |
| 117      | St. Louis Children's Hospital                               |
| 116      | Stanford Health Care/Stanford Children's Health             |
| 305      | Teva Oncology                                               |
| 109      | UAB Health System                                           |
| 204      | University of Chicago Medicine                              |
| 207      | University of Minnesota Health                              |
| 216      | UPMC Transplant Services                                    |
| 316      | UW Health – University of Wisconsin Transplant Program      |